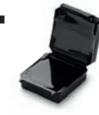

**GEL CONNECTION** 

NANO LINE

| Nano Mam 2,5 |                                                                              |           |                       | C   B A           |
|--------------|------------------------------------------------------------------------------|-----------|-----------------------|-------------------|
| Product      | Formation and wires cross section<br>(Max N° x mm <sup>2</sup> ) Combination |           | Pieces for<br>package | A x B x C<br>(mm) |
| Nano Mam 2,5 | 3 x 1 - 2,5                                                                  | 3 through | 2 pcs/<br>Blister     | 36 x 37 x 26      |
|              |                                                                              |           |                       |                   |