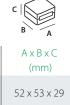

## Nano Mam 4

|            | Formation and wires cross section |             | Pieces for        | AxBxC        |
|------------|-----------------------------------|-------------|-------------------|--------------|
| Product    | (Max N° x mm <sup>2</sup> )       | Combination | package           | (mm)         |
| Nano Mam 4 | 3 x 1,5 - 4                       | 3 through   | 1 pcs/<br>Blister | 52 x 53 x 29 |